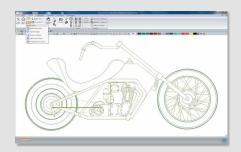

#### Like drawing at a drawing board

- Draft and add detail technical drawings, from single parts to assembly drawings
- Draw with dimensional accuracy as if with a template, ruler and compass
- > Fast navigation within the drawing using the mouse wheel

#### Accurate dimensioning

- Dimensioning Wizard suggests the most likely type of dimension
- ➤ Toggle automatically between horizontal, vertical, parallel, angle and distance dimensioning
- > On-screen manual entry for individual dimensions