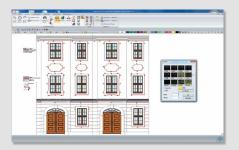

#### Like drawing at a drawing board

- Draft and add detail technical drawings, from single parts to assembly drawings
- Draw with dimensional accuracy as if with a template, ruler and compass
- > Fast navigation within the drawing using the mouse wheel

#### Technical documentation / DTP

- > Enhance offers with illustrations
- > Add images to assembly instructions and operating manuals
- > Outline mode for engraving and cutter plotters
- > Fully scalable TrueType fonts