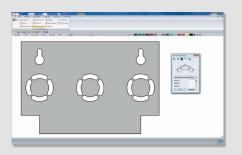

#### Like drawing at a drawing board

- Draft and add detail technical drawings, from single parts to assembly drawings
- Draw with dimensional accuracy as if with a template, ruler and compass
- > Fast navigation within the drawing using the mouse wheel

#### Modification made easy

- Use the command cursor to modify elements with a mouse click
- > Uncomplicated on-screen editing
- Duplicate, rotate, move, copy, mirror or stretch

- Pre-defined shapes facilitate the production of drawings (rectangles, long holes, keyholes, curved slots)
- > Wizards for fast production of notches