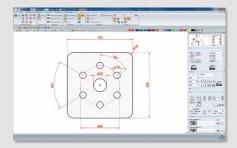

#### Accurate dimensioning

- Dimensioning Wizard suggests the most likely type of dimension
- ➤ Toggle automatically between horizontal, vertical, parallel, angle and distance dimensioning
- > On-screen manual entry for individual dimensions